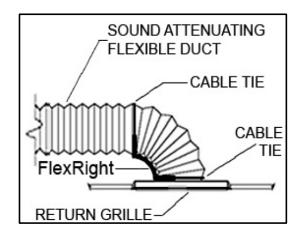

## FlexaBoot PARTS LIST:

- (1) One FlexRight
- (2) Two Nylon Cable Ties
- (3) One Acoustical Flex Duct Assembly
- (4) One Flex Duct Support Webbing

Grille/Diffuser is not included

## General Description

- FlexaBoot is an acoustical return sound boot
- Designed for ceiling plenum return air applications
- Eliminates sound transfer in open plenum ceilings
- Acoustically tested assembly consists of flex duct, FlexRight elbow, assembly ties & mounting straps (grille/diffuser is not included and must be ordered separately).
- Available in two flex duct diameters: 10" & 16"
- Square to round adapters by others