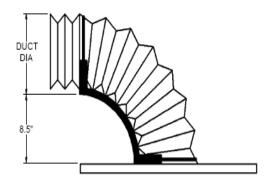

## FlexaBoot Sizes:

- □ 10" Diameter (flexible duct length is 60")
- ☐ 16" Diameter (flexible duct length is 72")

Temperature Range: 0° to 200° F

Rated Velocity: 5000 FPM

Maximum Rated Pressure (Negative)